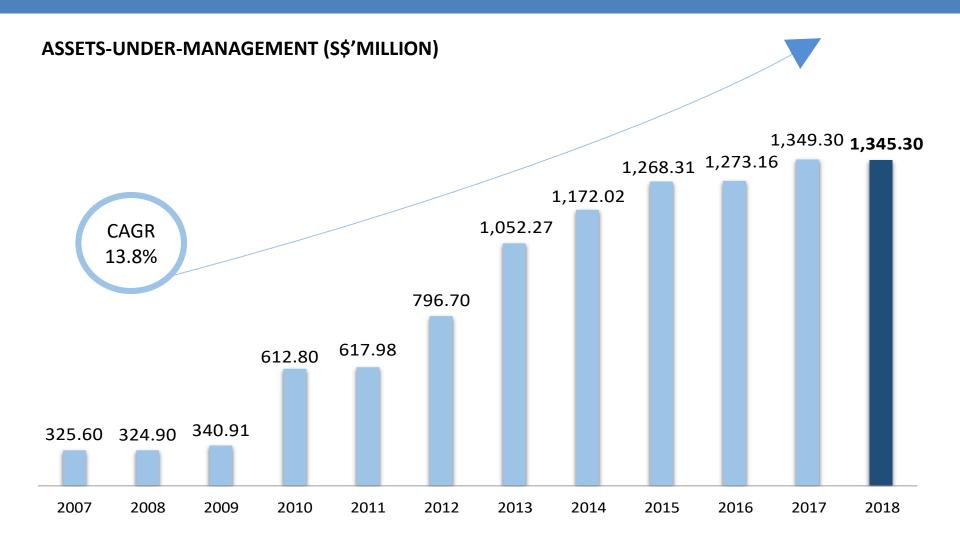

# **GROWTH IN ASSET SIZE**

# PORTFOLIO VALUATION GROWING FROM STRENGTH TO STRENGTH

| Property                                        |          | 2006  | 2007  | 2008  | 2009  | 2010  | 2011  | 2012  | 2013    | 2014    | 2015    | 2016    | 2017    | 2018 <sup>(1)</sup> | %     |
|-------------------------------------------------|----------|-------|-------|-------|-------|-------|-------|-------|---------|---------|---------|---------|---------|---------------------|-------|
| Indonesia                                       |          |       |       |       |       |       |       |       |         |         |         |         |         |                     |       |
| Siloam Hospitals Lippo Village                  |          | 132.5 | 139.0 | 138.5 | 146.8 | 147.3 | 153.8 | 158.1 | 158.2   | 162.1   | 161.4   | 161.7   | 163.3   | 162.3               | 12.1% |
| Siloam Hospitals Kebon Jeruk                    |          | 71.2  | 75.1  | 74.1  | 81.2  | 82.0  | 85.9  | 88.4  | 90.3    | 91.9    | 94.7    | 96.0    | 96.8    | 96.2                | 7.2%  |
| Siloam Hospitals Surabaya                       |          | 23.6  | 25.8  | 26.2  | 27.4  | 29.7  | 30.9  | 31.7  | 32.6    | 33.2    | 33.3    | 30.2    | 29.2    | 28.1                | 2.2%  |
| Imperial Aryaduta Hotel & Country Club          |          | 29.8  | 31.8  | 32.2  | 30.9  | 34.1  | 35.5  | 36.4  | 38.7    | 42.1    | 41.9    | 41.8    | 41.6    | 40.6                | 3.1%  |
| Mochtar Riady Comprehensive Cancer Centre       |          | -     | -     | -     | -     | 216.0 | 217.5 | 223.3 | 240.1   | 253.2   | 264.3   | 252.8   | 262.0   | 267.3               | 19.4% |
| Siloam Hospitals Lippo Cikarang                 |          | -     | -     | -     | -     | 41.3  | 41.3  | 42.9  | 45.4    | 46.0    | 46.7    | 48.7    | 52.0    | 54.0                | 3.9%  |
| Siloam Hospitals Manado & Hotel Aryaduta Manado | )        | -     | -     | -     | -     | -     | -     | 96.5  | 100.2   | 104.2   | 104.7   | 104.3   | 104.9   | 104.5               | 7.8%  |
| Siloam Hospitals Makassar                       |          | -     | -     | -     | -     | -     | -     | 66.8  | 70.5    | 72.3    | 73.4    | 73.7    | 72.3    | 72.9                | 5.4%  |
| Siloam Hospitals Bali                           |          | -     | -     | -     | -     | -     | -     | -     | 117.1   | 121.6   | 124.8   | 124.7   | 124.0   | 123.8               | 9.2%  |
| Siloam Hospitals TB Simatupang                  |          | -     | -     | -     | -     | -     | -     | -     | 112.1   | 116.5   | 119.7   | 119.4   | 120.2   | 119.4               | 8.9%  |
| Siloam Hospitals Purwakarta                     |          | -     | -     | -     | -     | -     | -     | -     | -       | 38.1    | 39.1    | 41.0    | 41.0    | 40.4                | 3.0%  |
| Siloam Sriwijaya                                |          | -     | -     | -     | -     | -     | -     | -     | -       | 43.8    | 42.1    | 42.7    | 43.1    | 41.6                | 3.2%  |
| Siloam Hospitals Kupang & Lippo Plaza Kupang    |          | -     | -     | -     | -     | -     | -     | -     | -       | -       | 75.4    | 69.5    | 77.1    | 74.1                | 5.7%  |
| Siloam Hospitals Labuan Bajo                    |          | -     | -     | -     | -     | -     | -     | -     | -       | -       | -       | 20.6    | 21.0    | 20.6                | 1.6%  |
| Siloam Hospitals Buton & Lippo Plaza Buton      |          | -     | -     | -     | -     | -     | -     | -     | -       | -       | -       | -       | 29.6    | 28.8                | 2.2%  |
| Siloam Hospitals Yogyakarta                     |          | -     | -     | -     | -     | -     | -     | -     | -       | -       | -       | -       | 27.3    | 27.2                | 2.0%  |
| 9                                               | Subtotal | 257.1 | 271.7 | 271.0 | 286.3 | 550.4 | 564.9 | 744.1 | 1,005.2 | 1,125.0 | 1,221.5 | 1,227.1 | 1,305.4 | 1,301.8             | 96.8% |
| Singapore                                       |          |       |       |       |       |       |       |       |         |         |         |         |         |                     |       |
| PHNH @ Bukit Merah                              |          | -     | 12.6  | 12.0  | 11.4  | 11.1  | 11.0  | 10.8  | 10.7    | 10.5    | 10.3    | 10.0    | 9.8     | 9.5                 | 0.7%  |
| PHNHII @ Bukit Panjang                          |          | -     | 11.5  | 11.4  | 11.1  | 11.0  | 11.0  | 10.7  | 10.8    | 10.6    | 10.3    | 10.0    | 9.9     | 9.7                 | 0.7%  |
| The Lentor Residence                            |          | -     | 13.1  | 13.0  | 12.5  | 12.1  | 14.0  | 16.8  | 17.6    | 17.6    | 17.3    | 16.8    | 15.8    | 15.7                | 1.2%  |
| 9                                               | Subtotal | -     | 37.2  | 36.4  | 35.0  | 34.2  | 36.0  | 38.3  | 39.1    | 38.7    | 37.9    | 36.8    | 35.5    | 34.9                | 2.6%  |
| South Korea                                     |          |       |       |       |       |       |       |       |         |         |         |         |         |                     |       |
| Sarang Hospital <sup>(2)</sup>                  |          | -     | -     | -     | -     | -     | 17.1  | 14.3  | 8.0     | 8.3     | 8.9     | 9.3     | 8.4     | 8.6                 | 0.6%  |
| Grai                                            | nd Total | 257.1 | 308.9 | 307.4 | 321.3 | 584.6 | 618.0 | 796.7 | 1,052.3 | 1,172.0 | 1,268.3 | 1,273.2 | 1,349.3 | 1,345.3             | 100%  |

#### Note

<sup>(1)</sup> All values are as at 31 December 2018 and in Singapore Dollars (S\$).

<sup>(2)</sup> Based on the exchange rate of US\$1=S\$1.2940 (as at 28 Dec 2011), US\$1=S\$1.2224 (as at 31 Dec 2012), US\$1=S\$1.2645 (as at 31 Dec 2013), US\$1=\$\$1.3214 (as at 31 Dec 2014), US\$1=\$\$1.4136 (as at 31 Dec 2015), US\$1=\$\$1.4467 (as at 31 Dec 2016), US\$1=\$\$1.3370 (as at 31 Dec 2017) and US\$1=S1.3643 (as at 31 Dec 2018).