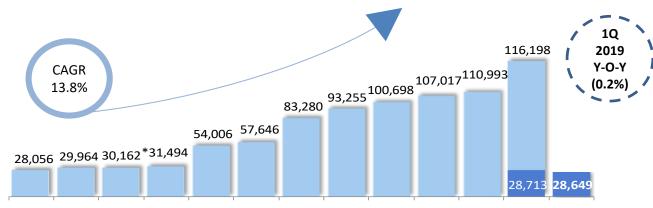

.9%   | 67.7    | 66.7    | 1.5%  |
| DPU<br>(CENTS)                  | 2.15    | 2.15    | -      | 8.60    | 8.57    | 0.4%  |

- ❖ Annualised DPU of 8.60 cents translates to distribution yield of 8.7%<sup>(1)</sup>
- ❖ Maintained gearing below 45% despite significant growth in portfolio value, distributable amount and DPU



# **GROWTH IN OPERATING PERFORMANCE**

Acquired 10 hospitals, 2 integrated hospital & malls and 1 integrated hospital & hotel in the last 8 years

• MRCCC

SHLC

Singapore: Mar 2011

· Divestment of Adam Road property

South Korea: Aug 2011Sarang Hospital

Indonesia: 2012

MD Property

SHMK

Indonesia: 2013

SHBL

SHTS

Indonesia: 2014

SHPW

SS

Indonesia: 2015

SHS Asset Swap Deal

Kupang Property

Indonesia: 2016

SHLB

Indonesia: 2017

Buton Property

SHYG







FY2007 FY2008 FY2009 FY2010 FY2011 FY2012 FY2013 FY2014 FY2015 FY2016 FY2017 FY2018 FY2019

### Net Property Income (S\$'000)



FY2007 FY2008 FY2009 FY2010 FY2011 FY2012 FY2013 FY2014 FY2015 FY2016 FY2017 FY2018 FY2019

### **Note**

- \* Includes deferred rental income from Adam Road property as at 31 December 2010, which was divested on 25 March 2011
- # NPI decrease by 1.3% year-on-year predominantly due to higher property expenses

# **DPU AND PRICE COMPARISON**



# STEADY DPU & DISTRIBUTION GROWTH

DISTRIBUTABLE AMOUNT (S\$'MILLION)

DPU (SINGAPORE CENTS)





# STRONG CASH DISTRIBUTION MODEL

First REIT has maintained a payout policy of 100% of distributable income since listing in Dec 2006

| Period                | 1 January 2019 to 31 March 2019 |
|-----------------------|----