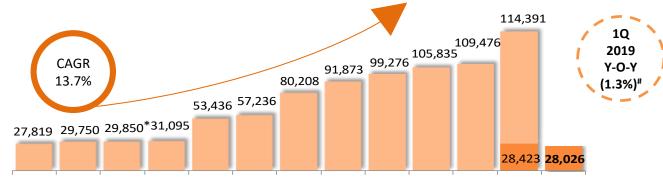

# **GROWTH IN OPERATING PERFORMANCE**

Acquired 10 hospitals, 2 integrated hospital & malls and 1 integrated hospital & hotel in the last 8 years

• MRCCC

SHLC

Singapore: Mar 2011

· Divestment of Adam Road property

### Net Property Income (S\$'000)

FY2007 FY2008 FY2009 FY2010 FY2011 FY2012 FY2013 FY2014 FY2015 FY2016 FY2017 FY2018 FY2019

### **Note**

- \* Includes deferred rental income from Adam Road property as at 31 December 2010, which was divested on 25 March 2011
- # NPI decrease by 1.3% year-on-year predominantly due to higher property expenses