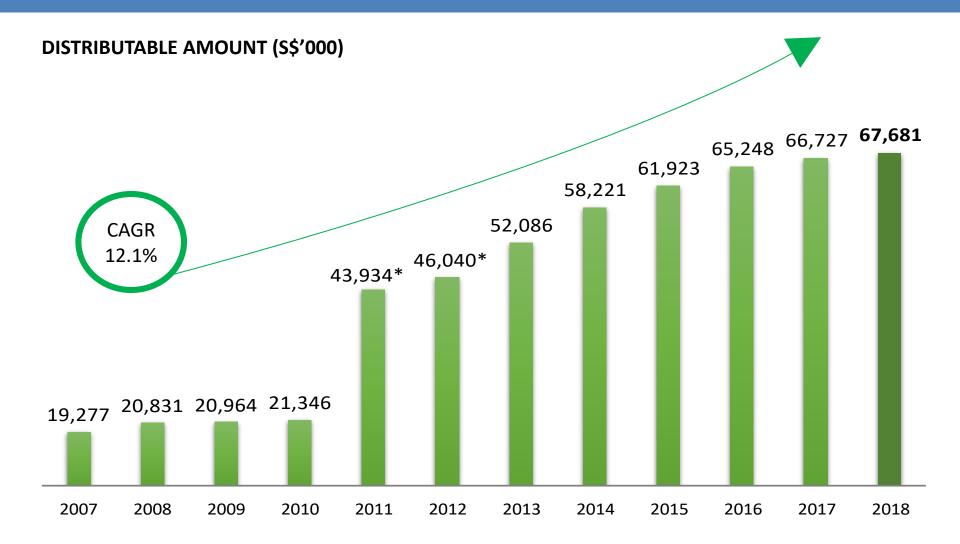

# DISTRIBUTION INCOME ON THE UPTREND

# STEADY DPU & DISTRIBUTION GROWTH

DISTRIBUTABLE AMOUNT (S\$'MILLION)

DPU (SINGAPORE CENTS)