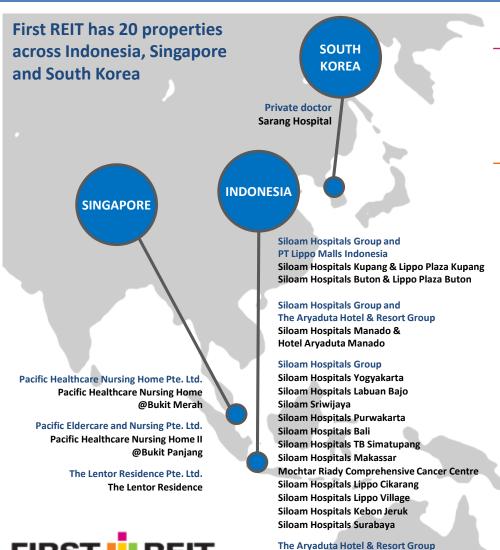

### 20 PROPERTIES ACROSS 3 REGIONS

FIRST REAL ESTATE INVESTMENT TRUS

producing healthcare and/or healthcare-

- Distinct growth strategy by acquiring yield-accretive properties in the healthcare and healthcarerelated industry which fulfils its investment criteria
- 20 Assets: S\$1.35 billion
- Indonesia: 12 hospitals, 2 integrated hospital & mall, 1 integrated hotel & hospital and 1 hotel & country club
- Singapore: 3 nursing homes
- South Korea: 1 hospital