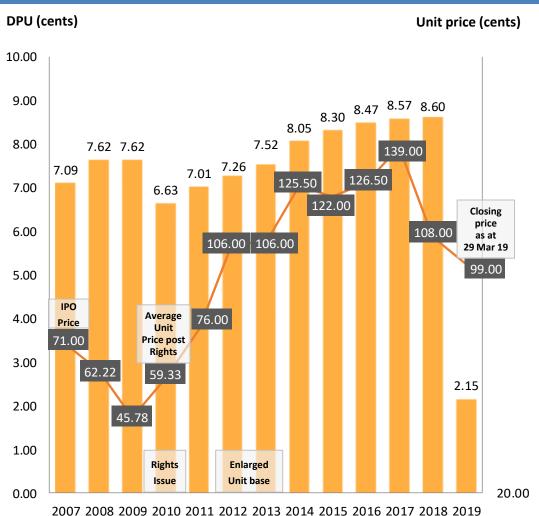

# **DPU AND PRICE COMPARISON**

# STEADY DPU & DISTRIBUTION GROWTH

DISTRIBUTABLE AMOUNT (S\$'MILLION)

DPU (SINGAPORE CENTS)

### Illustration of Total Return Calculations

• DPU Return FY 2007 = 94.89 cents to YTD

10 110

• Return on Average = 39.67 cents

**Unit Price** 

• Total return to date = 134.56 cents

• Average Unit Price  $= (71.00 \times 4 + 50.00 \times 5)/9$ post Rights Issue = 59.33 cents

### Illustration of First REIT's Unit Value since IPO

 Total amount invested S\$1,880.28 (assumes S\$1,000 of First REIT Units at IPO and subscription to Rights Units)

 Total worth of Investment (including S\$5,634.54 Dividends from IPO to YTD)

• Annualised total return<sup>(1)</sup> 16.2%

#### Note

(1) Assumes Unitholder owned First REIT Units at the IPO price of \$\$0.71 per unit and fully subscribed for the 5-for-4 Rights Issue at \$\$0.50 per unit in 2010. The annualised total return will vary for investors who purchased Units in the secondary market at a market price that differs from the IPO price of \$\$0.71 per unit and/or who did not fully subscribe for the 5-for-4 rights issue in 2010.