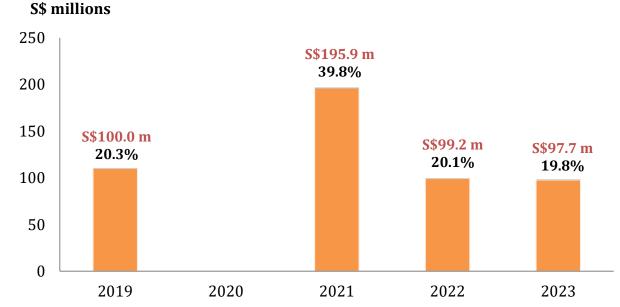

### **DEBT MATURITY PROFILE (AS AT 31 MAR 19)**

### **Notes**

- For the S\$100.0 million term loan facility due in 2019, details of refinancing have been finalized and we are awaiting approval from the relevant banks. The necessary announcement will be made accordingly when the banks provide us the mandate and commitment letter.
- Term loan amount of \$\$296.7 million (60.2% of total debt) is hedged using interest rate swaps to mitigate interest rate fluctuations.
- The Weighted Average Debt Maturity is at 2.16 years as at 31 March 2019.
- The Weighted Average Cost of Debt is approximately 4% p.a. as at 31 March 2019.