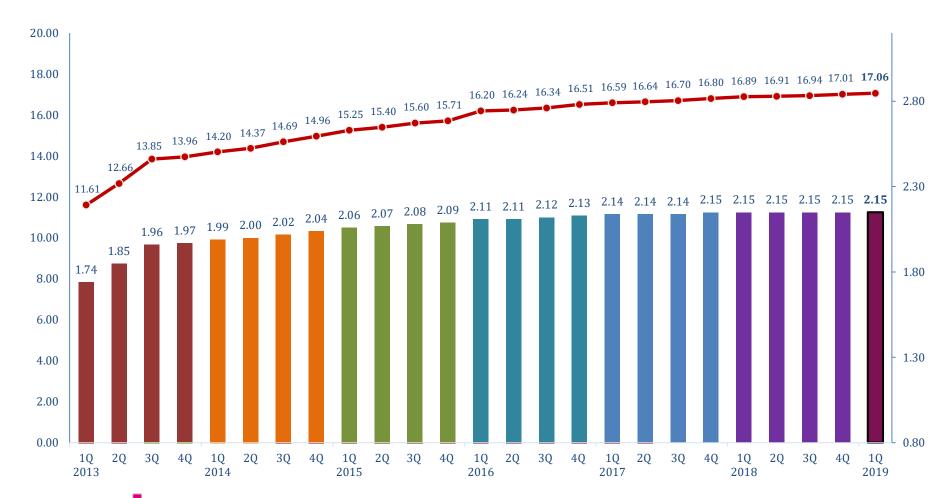

# STEADY DPU & DISTRIBUTION GROWTH

DISTRIBUTABLE AMOUNT (S\$'MILLION)

DPU (SINGAPORE CENTS)

# STRONG CASH DISTRIBUTION MODEL

First REIT has maintained a payout policy of 100% of distributable income since listing in Dec 2006

| Period                | 1 January 2019 to 31 March 2019 |
|-----------------------|---------------------------------|
| Distribution Per Unit | 2.15¢                           |
| - Taxable             | 0.08¢                           |
| - Tax-Exempt          | 1.17¢                           |
| - Capital             | 0.90¢                           |