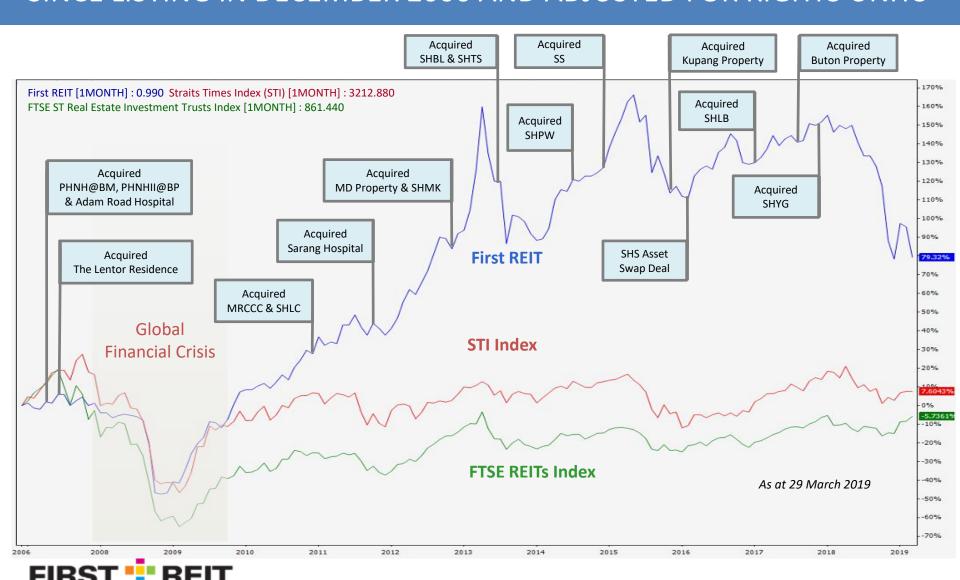

# FIRST REIT VS BENCHMARK INDICES

FIRST REAL ESTATE INVESTMENT TRUS

## SINCE LISTING IN DECEMBER 2006 AND ADJUSTED FOR RIGHTS UNITS

# **GROWTH IN OPERATING PERFORMANCE**

Acquired 10 hospitals, 2 integrated hospital & malls and 1 integrated hospital & hotel in the last 8 years

• MRCCC

SHLC

Singapore: Mar 2011

· Divestment of Adam Road property

South Korea: Aug 2011Sarang Hospital

Indonesia: 2012

MD Property

SHMK

Indonesia: 2013

SHBL

SHTS

Indonesia: 2014

SHPW

SS

Indonesia: 2015

SHS Asset Swap Deal

Kupang Property

Indonesia: 2016

SHLB

Indonesia: 2017

Buton Property

SHYG

FY2007 FY2008 FY2009 FY2010 FY2011 FY2012 FY2013 FY2014 FY2015 FY2016 FY2017 FY2018 FY2019