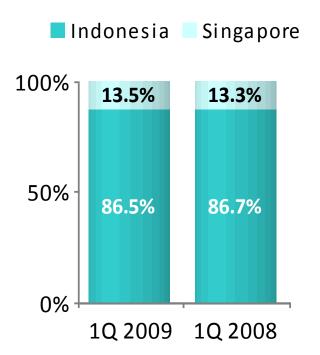

## Rental income: breakdown by geography

Proportion of contributions from Indonesian and Singaporean properties remain consistent and stable

We will exercise prudence in assessing the attractiveness, timing and sequence of potential future acquisitions in the light of emerging opportunities