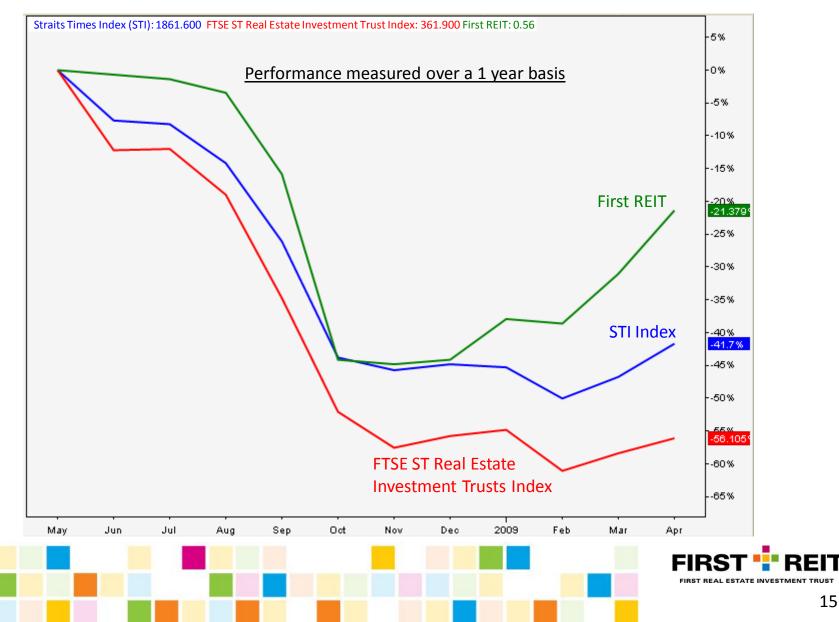

& price comparison Distribution details Capital management Portfolio highlights Growth strategy





### **Strong & consistent DPU growth**



## **Yield comparison**





## **Yield comparison**



Note:

(1) Interest rate for bank savings deposits as at 31 March 2009. Source: MAS website

(2) Interest rate for bank fixed deposits (12 months) as at 31 March 2009. Source: MAS website

(3) Interest paid on Central Provident Fund ordinary account for 1 January 2009 to 31 March 2009. Source: CPF website

(4) Singapore Government Securities bond yield as at 31 March 2009. Source: MAS website

(5) Based on Bloomberg data as at 21 April 2009

(6) Based on the closing price of \$0.56 on 21 April 2009 and annualised DPU of 7.62 Singapore cents



### First REIT vs STI Index vs FTSE ST REIT Index





## 1Q 2009 review DPU & price comparison **3. Distribution details** 4. Capital management 5. Portfolio highlights

6. Growth strategy



```
3. Distribution details
```

## **Distribution details**



Since listing in Dec 2006, First REIT has maintained a payout policy of 100% of distributable income.

### FOR FY 2009, FIRST REIT IS COMMITTED TO MAINTAINING A 100% DISTRIBUTION PAYOUT.





1. 1Q 2009 review 2. DPU & price comparison 3. Distribution details 4. Capital management 5. Portfolio highlights 6. Growth strategy



FIRST REAL ESTATE INVESTMENT TRUST

## Maintain healthy balance sheet

|            | In S\$'000         | As at 31 Mar 2009 | As at 31 Dec 2008 |
|------------|--------------------|-------------------|-------------------|
|            | Non-current        | 324,900