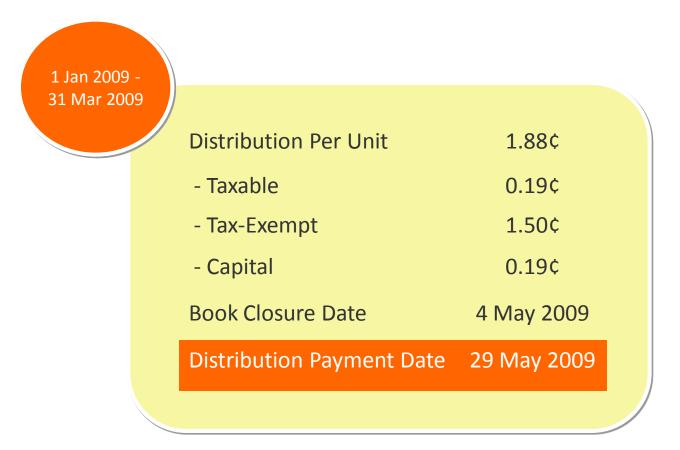

## **Distribution details**

Since listing in Dec 2006, First REIT has maintained a payout policy of 100% of distributable income.

### FOR FY 2009, FIRST REIT IS COMMITTED TO MAINTAINING A 100% DISTRIBUTION PAYOUT.

1. 1Q 2009 review 2. DPU & price comparison 3. Distribution details 4. Capital management 5. Portfolio highlights 6. Growth strategy