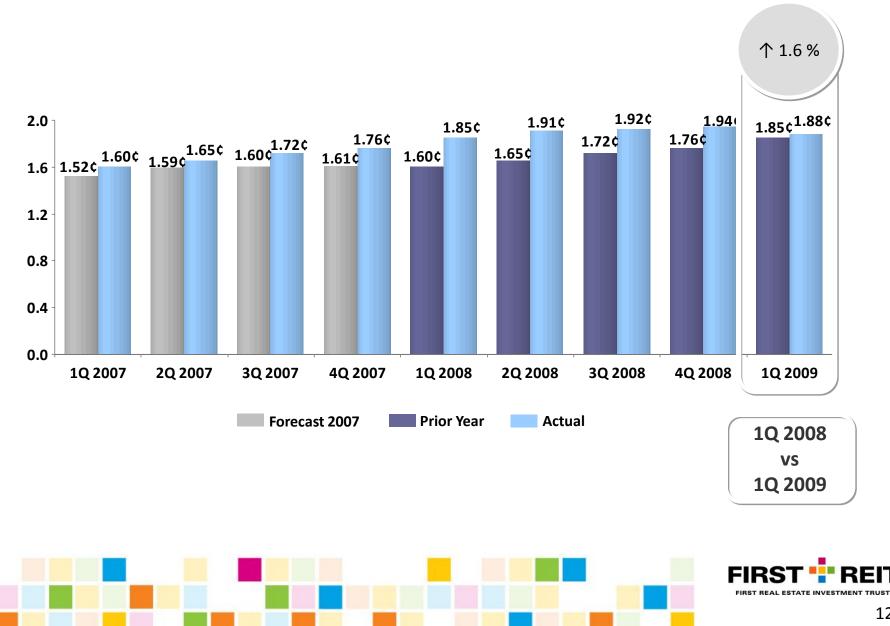

### **1Q 2009 review**

Key financial highlights for first quarter ended 31 March 2009

Highlights

- 1Q 2009 NPI of S\$7.3 million
- No significant change y-o-y
  - 1Q 2009 DPU of 1.88 cents
- **DPU** 1.6% higher y-o-y

Annualised DPU

1Q 2009 annualised DPU of 7.62 cents
DPU remains the same y-o-y

**Distribution Yield** 

 13.6% (based on closing price of S\$0.56 on 21 Apr 2009)

### Distributable income grow by 2.5% to \$\$5.2 million

| In S\$'000                                                                            | 1Q 2009        | 1Q 2008         | Change            |
|---------------------------------------------------------------------------------------|----------------|-----------------|-------------------|
| Gross Revenue                                                                         | 7,406          | 7,376           | 个0.4%             |
| Net Property Income                                                                   | 7,320          | 7,329           | ↓ 0.1%            |
| Distributable Amount                                                                  | 5,183          | 5,056           | <b>个2.5</b> %     |
| <ul> <li>Distribution Per Unit</li> <li>For the period</li> <li>Annualised</li> </ul> | 1.88¢<br>7.62¢ | 1.85¢<br>*7.62¢ | <b>↑1.6%</b><br>- |
| Distribution Yield<br><b>S\$0.56 per unit</b><br>(Closing price as at 21 April 2009)  | 13.6%          | **10.9%         | <b>个24.8%</b>     |

### \*Actual paid for FY 2008

\*\* Based on closing price of S\$0.70 as at 18 Apr 2008

- Distribution per unit for the quarter up by 1.6%
- Based on 274,138,566 issued units as at 31 March 2009

1.1Q 2009 review