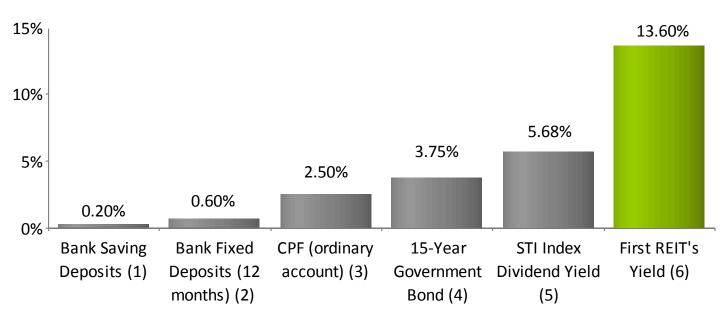

## **Yield comparison**

## **Yield comparison**

Note:

(1) Interest rate for bank savings deposits as at 31 March 2009. Source: MAS website

(2) Interest rate for bank fixed deposits (12 months) as at 31 March 2009. Source: MAS website

(3) Interest paid on Central Provident Fund ordinary account for 1 January 2009 to 31 March 2009. Source: CPF website

(4) Singapore Government Securities bond yield as at 31 March 2009. Source: MAS website

(5) Based on Bloomberg data as at 21 April 2009

(6) Based on the closing price of \$0.56 on 21 April 2009 and annualised DPU of 7.62 Singapore cents