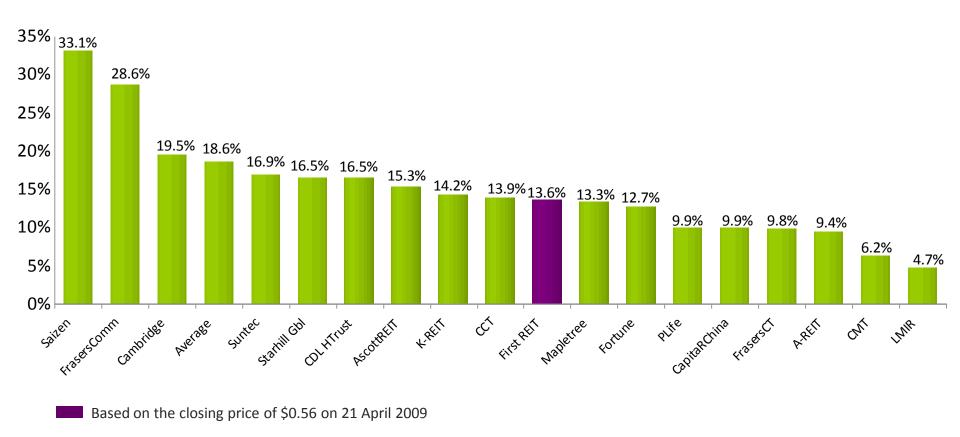

Annualised DPU

1Q 2009 annualised DPU of 7.62 cents
DPU remains the same y-o-y

**Distribution Yield** 

 13.6% (based on closing price of S\$0.56 on 21 Apr 2009)

## **Yield comparison**

## **Yield comparison**

Note:

(1) Interest rate for bank savings deposits as at 31 March 2009. Source: MAS website

(2) Interest rate for bank fixed deposits (12 months) as at 31 March 2009. Source: MAS website

(3) Interest paid on Central Provident Fund ordinary account for 1 January 2009 to 31 March 2009. Source: CPF website

(4) Singapore Government Securities bond yield as at 31 March 2009. Source: MAS website

(5) Based on Bloomberg data as at 21 April 2009

(6) Based on the closing price of \$0.56 on 21 April 2009 and annualised DPU of 7.62 Singapore cents