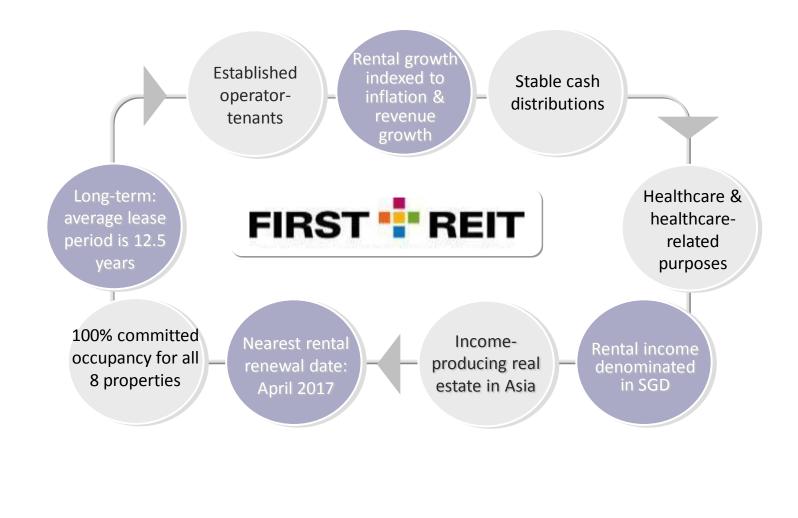

### Steady rental structure:

 Fixed yearly rental increment for Singapore properties; base (2x percentage increase of Singapore CPI) plus variable components (function of turnover growth) for Indonesia properties

- Rental was maintained for the 4 Indonesia properties and 4 Singapore properties
- Long term leases denominated in Singapore dollars

## Rental income: breakdown by geography

Proportion of contributions from Indonesian and Singaporean properties remain consistent and stable

We will exercise prudence in assessing the attractiveness, timing and sequence of potential future acquisitions in the light of emerging opportunities

## **Distribution details**

Since listing in Dec 2006, First REIT has maintained a payout policy of 100% of distributable income.

### FOR FY 2009, FIRST REIT IS COMMITTED TO MAINTAINING A 100% DISTRIBUTION PAYOUT.

1. 1Q 2009 review 2. DPU & price comparison 3. Distribution details 4. Capital management 5. Portfolio highlights 6. Growth strategy