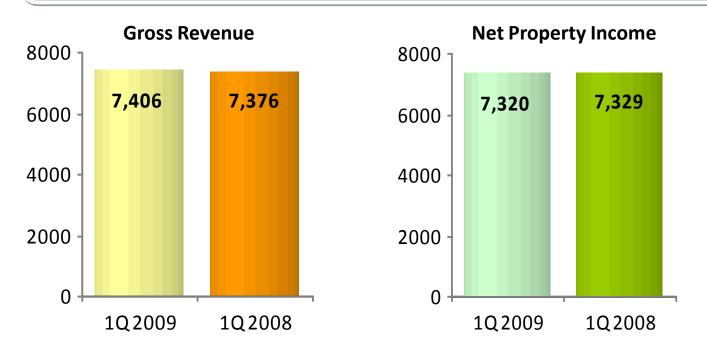

### Distributable income grow by 2.5% to \$\$5.2 million

| In S\$'000                                                                            | 1Q 2009        | 1Q 2008         | Change            |
|---------------------------------------------------------------------------------------|----------------|-----------------|-------------------|
| Gross Revenue                                                                         | 7,406          | 7,376           | 个0.4%             |
| Net Property Income                                                                   | 7,320          | 7,329           | ↓ 0.1%            |
| Distributable Amount                                                                  | 5,183          | 5,056           | <b>个2.5</b> %     |
| <ul> <li>Distribution Per Unit</li> <li>For the period</li> <li>Annualised</li> </ul> | 1.88¢<br>7.62¢ | 1.85¢<br>*7.62¢ | <b>↑1.6%</b><br>- |
| Distribution Yield<br><b>S\$0.56 per unit</b><br>(Closing price as at 21 April 2009)  | 13.6%          | **10.9%         | <b>个24.8%</b>     |