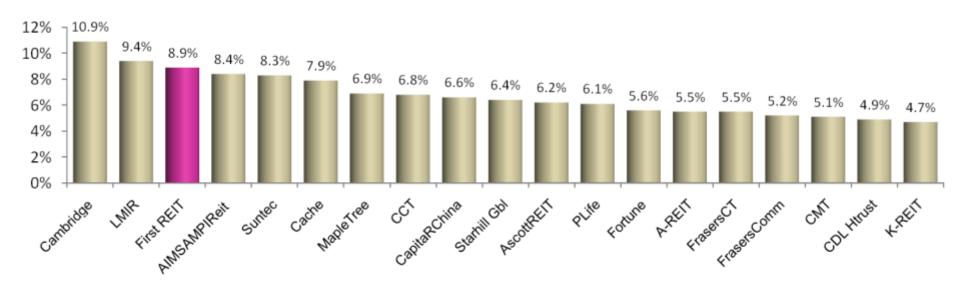

#### **Yield Comparison**

First REIT yield: based on the closing price of \$\$0.860 on 20 April 2010