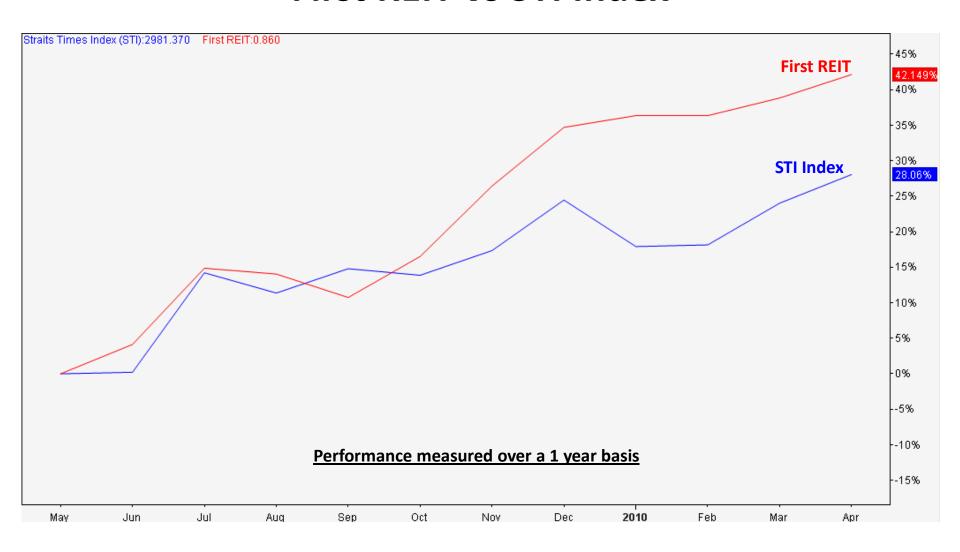

#### **Yield Comparison**

First REIT yield: based on the closing price of \$\$0.860 on 20 April 2010

#### First REIT vs STI Index