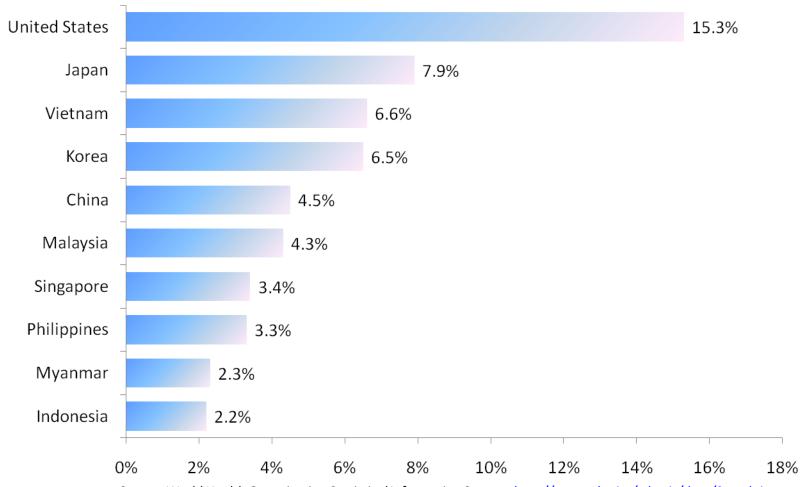

## Number of Public & Private Hospitals - Potential Acquisitions

|      | Country       | Public | Private |
|------|---------------|--------|---------|
| (1)  | United States | 1,105  | 5,010   |
| (2)  | Japan         | 1,080  | 8,088   |
| (3)  | Vietnam       | 1,040  | 90      |
| (4)  | Korea         | 14     | 1,276   |
| (5)  | China         | 14,000 | 4,000   |
| (6)  | Malaysia      | 140    | 233     |
| (7)  | Singapore     | 7      | 6       |
| (8)  | Philippines   | 719    | 1202    |
| (9)  | Myanmar       | 849    | 50      |
| (10) | Indonesia     | 1,269  | 638     |