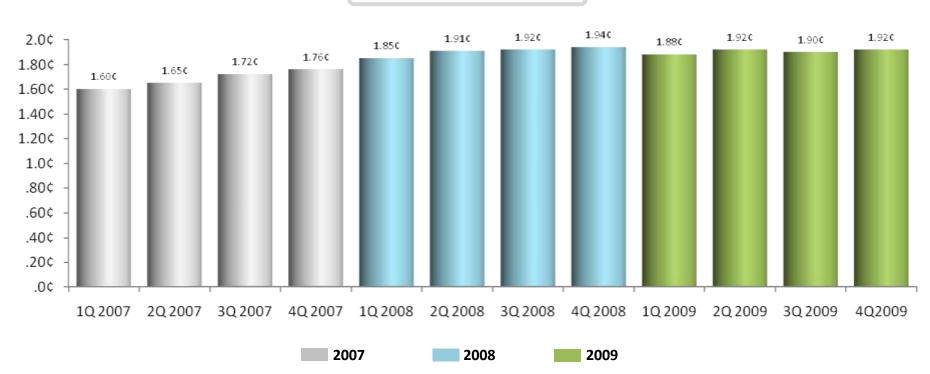

#### **Consistent DPU**

#### FY 2009 DPU remains stable at 7.62 cents

#### Quarterly DPU breakdown

Demonstrates resilience of healthcare business despite global recession