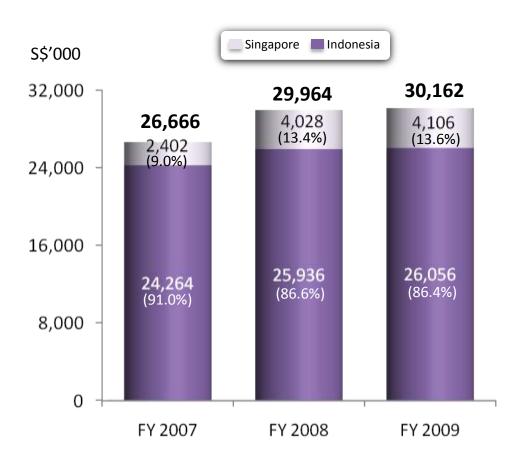

#### Rental Income: Breakdown by Geography

Proportion of contributions from Indonesian and Singaporean properties remains consistent

- Stable rental income from 4 Indonesia properties and 4 Singapore properties
- Higher revenue to be generated from Indonesia:
  - First REIT to enjoy a variable rental growth component of 1.25% of total gross revenue of the four Indonesian assets in FY 2010, in addition to the annual escalation based on 2 times Singapore CPI (capped at 2%)