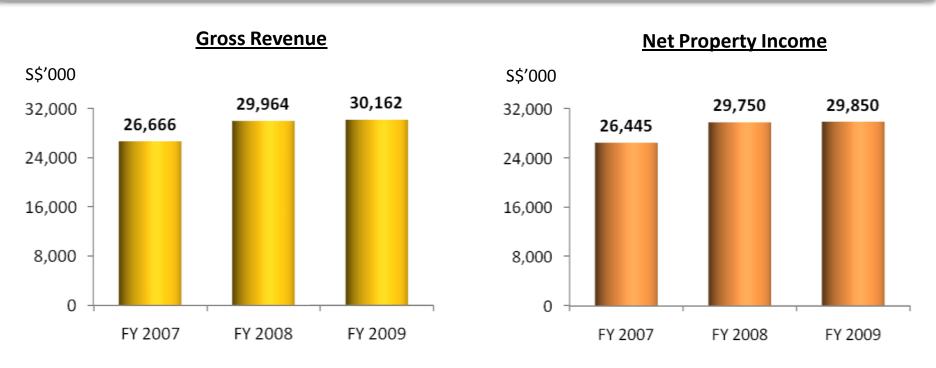

#### **3-year Financial Overview**

Key financial highlights (ended 31 December)

- Steady rental structure
  - Fixed yearly rental increment for Singapore properties; base (2x percentage increase of Singapore CPI, capped at 2%) plus variable components (function of turnover growth) for Indonesia properties
- Long term leases denominated in Singapore dollars