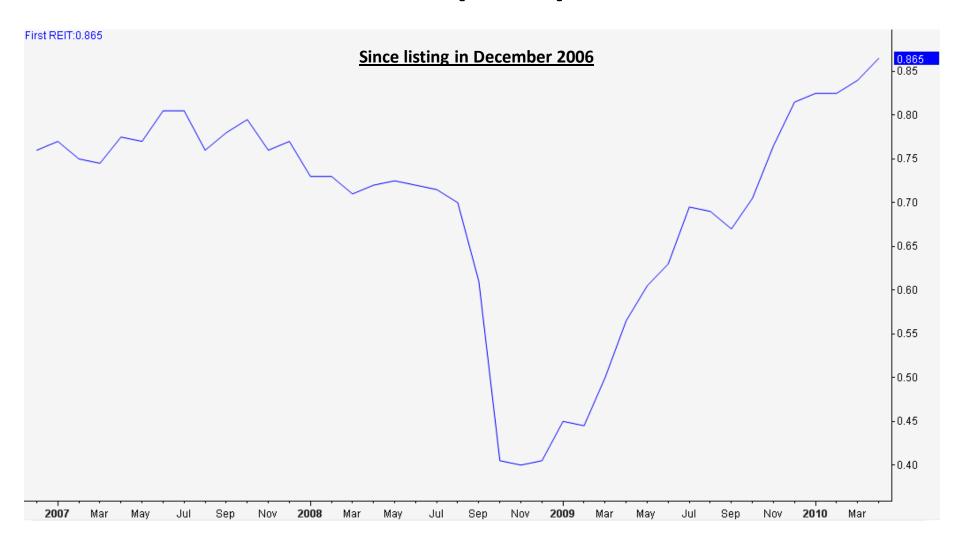

oportion of contributions from Indonesian and Singaporean properties remains consistent



- Stable rental income from 4 Indonesia properties and 4 Singapore properties
- Higher revenue to be generated from Indonesia:
  - First REIT to enjoy a variable rental growth component of 1.25% of total gross revenue of the four Indonesian assets in FY 2010, in addition to the annual escalation based on 2 times Singapore CPI (capped at 2%)



#### **Consistent DPU**

#### FY 2009 DPU remains stable at 7.62 cents

#### Quarterly DPU breakdown



Demonstrates resilience of healthcare business despite global recession



#### **Yield Comparison**



First REIT yield: based on the closing price of \$\$0.860 on 20 April 2010



#### First REIT vs STI Index







#### First REIT share price performance





#### **Low Gearing**

Conservative debt gearing at 15.5% vs regulatory limit of 35%

|                            | As at 31 Dec 2009 | As at 31 Dec 2008 |
|----------------------------|-------------------|-------------------|
| Total Debt *               | S\$52.8 million   | S\$50.8 million   |
| Interest Cover             | 13.5 times        | <b>12.3</b> times |
| Debt-to-Property           | 15.5%             | 15.6%             |
| * before transaction costs |                   |                   |

- Borrowings are secured by property assets
- Credit facilities which matured in June 2009 was refinanced by a new three-year S\$70 million credit facility on 10 June 2009





Financial Highlights
 Properties Overview
 AGM Resolutions



#### **Portfolio Highlights**











####