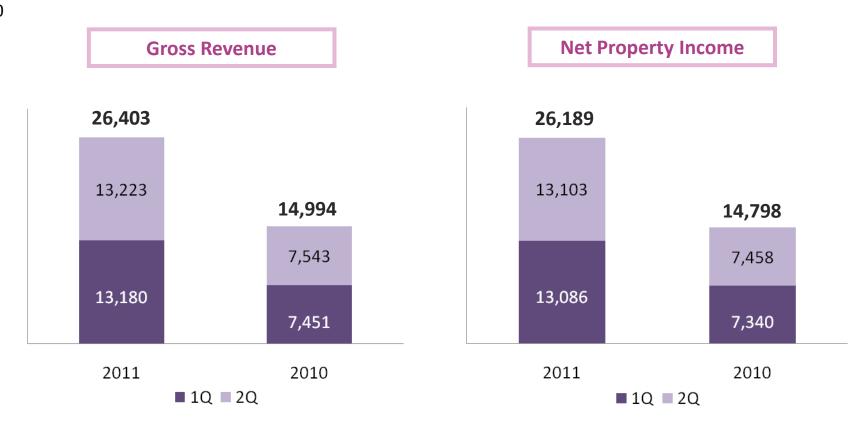

### **Financial overview**

| S\$'000                                                                               | 2Q<br>2011   | 2Q<br>2010                | Change                    | 1H<br>2011   | 1H<br>2010                | Change                    |
|---------------------------------------------------------------------------------------|--------------|---------------------------|---------------------------|--------------|---------------------------|---------------------------|
| Gross Revenue                                                                         | 13,223       | 7,543                     | + 75.3%                   | 26,403       | 14,994                    | + 76.1%                   |
| Net Property Income                                                                   | 13,103       | 7,458                     | + 75.7%                   | 26,189       | 14,798                    | + 77.0%                   |
| Distributable Amount                                                                  | 9,886        | 5,301                     | + 86.5%                   | 19,781       | 10,549                    | + 87.5%                   |
| <ul><li>Distribution Per Unit (cts)</li><li>For the period</li><li>Adjusted</li></ul> | 1.58<br>1.58 | 1.92<br>0.85 <sup>2</sup> | NC <sup>1</sup><br>+85.9% | 3.16<br>3.16 | 3.82<br>1.69 <sup>2</sup> | NC <sup>1</sup><br>+87.0% |
| Annualised Distribution Per Unit (cts)                                                | 6.37         | 6.63 <sup>3</sup>         | $NC^1$                    | 6.37         | 6.63 <sup>3</sup>         | NC <sup>1</sup>           |