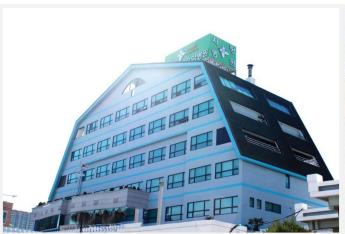

### Acquisition in South Korea: Sarang Hospital: target completion in August 2011

The largest rehabilitation treatment and nursing services facility in Yeosu City – host of the 2012 World Expo

Purchase price : US\$13.00 million \* | SGD\$16.00 million

Based on the exchange rate of \$\$1 = U\$\$0.81

Land tenure : Freehold

**Land area** : 2,142.00 sqm

Gross Floor Area : 4,981.54 sqm

**Lease terms** : 10 years with option to renew for 10 years from date of completion

Rental Escalation : 2.00%