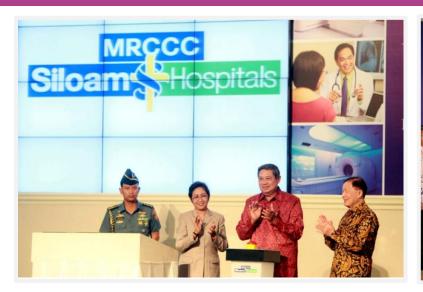

### Official opening of MRCCC

#### The first in Indonesia to specialise in cancer diagnostic and treatment

- Opening ceremony on 7 July 2011
- Graced by the President of Republic of Indonesia, DR. H. Susilo Bambang Yudhoyono, and also attended by the First Lady
- Others VIPs included the Minister of Health and other Ministers from the Second United Indonesia Cabinet, Members of House Representative (DPR), Ambassadors, the Governor of DKI Jakarta and the ranks, Directors of state and private hospitals in Jakarta, senior doctors and specialists organizations, Lippo Group's top executives and other invitees