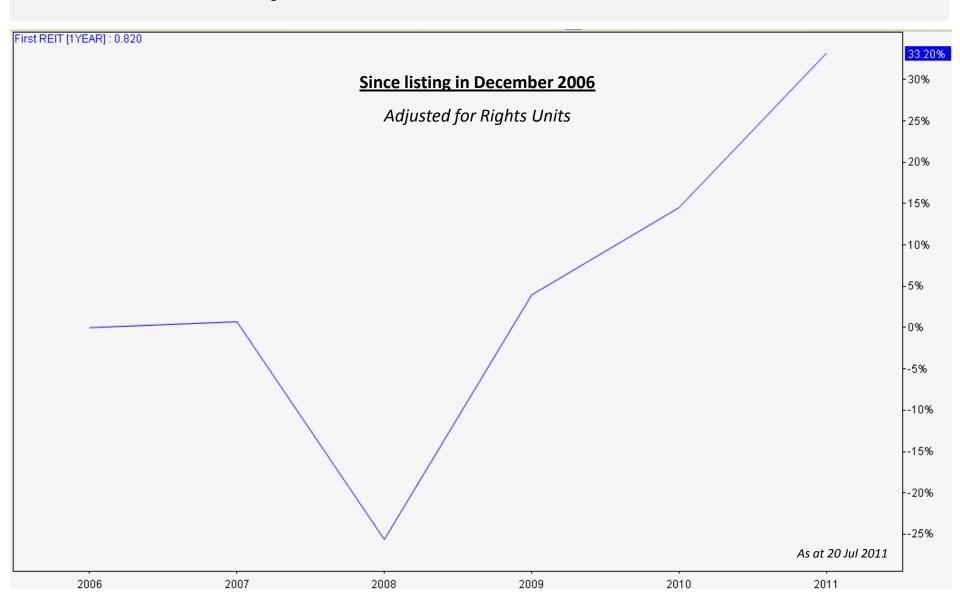

# First REIT share performance

### First REIT vs STI Index vs FTSE ST REIT Index