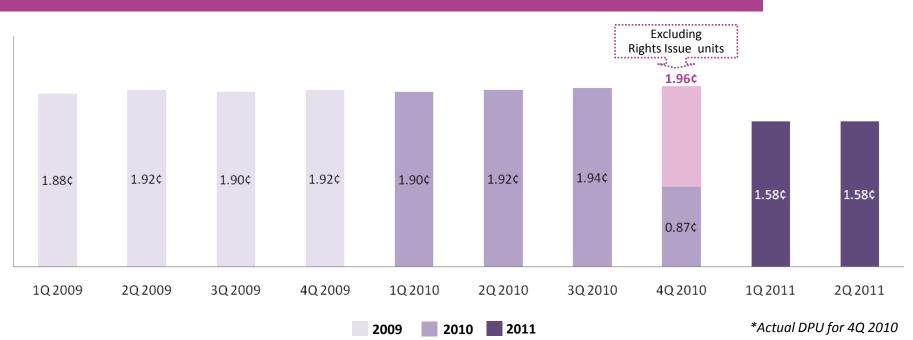

### **Consistent DPU**

### **Quarterly DPU breakdown**

- DPU for 2Q 2011 excludes the contribution from Adam Road property which was divested in 1Q 2011
- Actual paid for FY 2010 and the distribution per unit in 4Q 2010 was based on the enlarged share base as a result
  of the rights issue in December 2010

### **Distribution details**

First REIT has maintained a payout policy of 100% of distributable income since listing in Dec 2006

| 1 Apr 2011 – 30 Jun 2011  |                |
|---------------------------|----------------|
| Distribution Per Unit     | 1.58¢          |
| - Taxable                 | 0.08¢          |
| - Tax-Exempt              | 1.20¢          |
| - Capital                 | 0.30¢          |
| Book Closure Date         | 1 August 2011  |
| Distribution Payment Date | 29 August 2011 |