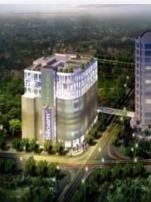

### Acquisition in South Korea: Sarang Hospital: target completion in August 2011

The largest rehabilitation treatment and nursing services facility in Yeosu City – host of the 2012 World Expo

Purchase price : US\$13.00 million \* | SGD\$16.00 million

Based on the exchange rate of \$\$1 = U\$\$0.81

Land tenure : Freehold

**Land area** : 2,142.00 sqm

Gross Floor Area : 4,981.54 sqm

**Lease terms** : 10 years with option to renew for 10 years from date of completion

Rental Escalation : 2.00%