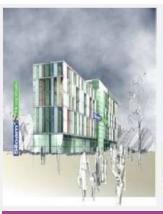

## First foray into South Korea

### Acquisition in South Korea: Sarang Hospital: target completion in August 2011

The largest rehabilitation treatment and nursing services facility in Yeosu City – host of the 2012 World Expo

Purchase price : US\$13.00 million \* | SGD\$16.00 million

Based on the exchange rate of \$\$1 = U\$\$0.81

Land tenure : Freehold

**Land area** : 2,142.00 sqm

Gross Floor Area : 4,981.54 sqm

**Lease terms** : 10 years with option to renew for 10 years from date of completion

Rental Escalation : 2.00%