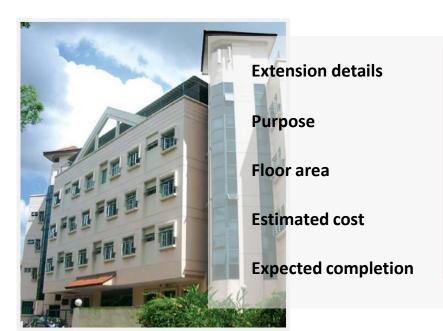

### **Asset enhancements at Lentor Residence**

In line with our investment strategy to improve the returns and optimise the plot ratio of existing properties in the REIT's portfolio, we are developing an extension to the Lentor Residence

#### **Details of extension**

A 5-storey building to, and adjoining, the existing building

**Nursing home** 

Approximately 994 sqm

S\$5.0 million

Mid 2012