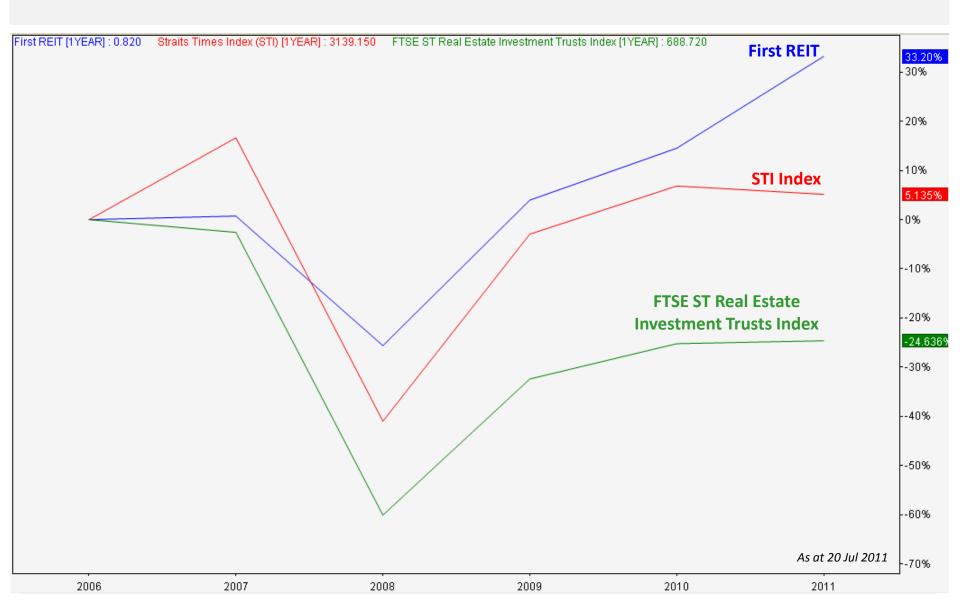

# First REIT share performance

### First REIT vs STI Index vs FTSE ST REIT Index