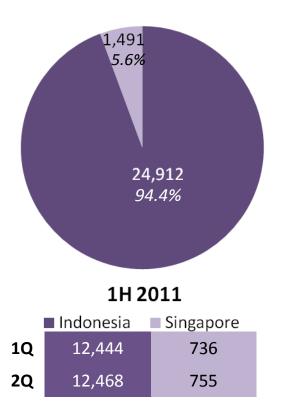

### Gross revenue & net property income

S\$'000

- Steady rental structure:
  - Fixed yearly rental increment for Singapore properties; base (2x percentage increase of Singapore CPI, capped at 2%) plus variable components (function of turnover growth) for Indonesia properties
- Long term leases denominated in Singapore dollars

## Rental income: breakdown by geography

S\$'000

- Higher revenue to be generated from Indonesia:
  - ❖ First REIT to enjoy a variable rental growth component of 1.25% of total gross revenue of the four Indonesian assets in FY 2011, in addition to the annual escalation based on 2 times Singapore CPI (capped at 2%)