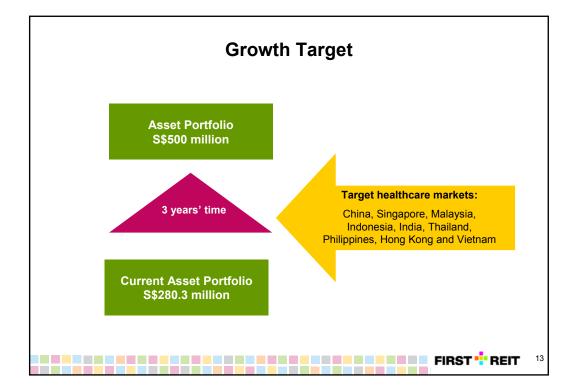

| 1 Jan 2007 to 31 Mar 2007                            |            |                         |            |
|------------------------------------------------------|------------|-------------------------|------------|
| \$\$'000                                             | Actual     | Forecast <sup>(1)</sup> | Change (%) |
| Gross Revenue                                        | 6,003      | 5,951                   | 0.9        |
| Direct Operating Expenses                            | (37)       | (69)                    | (46.8)     |
| Net Property Income                                  | 5,966      | 5,881                   | 1.4        |
| Distributable Income                                 | 4,366      | 4,126                   | 5.8        |
| Distribution Per Unit                                | 1.60 cents | 1.52 cents              | 5.3        |
|                                                      | Actual     | Forecast <sup>(1)</sup> |            |
| Annualised Distribution Per Unit<br>Annualised Yield | 6.49 cents | 6.16 cents              | 6.5        |
| - Based on IPO price (S\$0.71)                       | 9.14%      | 8.68%                   |            |
| - Based on closing price on 26 Apr 07 (S\$0.76)      | 8.54%      | 8.11%                   |            |