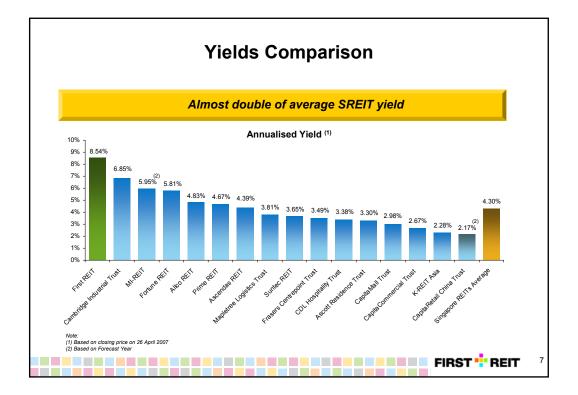

| 1 Jan 2007 to 31 Mar 2007                            |            |                         |            |
|------------------------------------------------------|------------|-------------------------|------------|
| \$\$'000                                             | Actual     | Forecast <sup>(1)</sup> | Change (%) |
| Gross Revenue                                        | 6,003      | 5,951                   | 0.9        |
| Direct Operating Expenses                            | (37)       | (69)                    | (46.8)     |
| Net Property Income                                  | 5,966      | 5,881                   | 1.4        |
| Distributable Income                                 | 4,366      | 4,126                   | 5.8        |
| Distribution Per Unit                                | 1.60 cents | 1.52 cents              | 5.3        |
|                                                      | Actual     | Forecast <sup>(1)</sup> |            |
| Annualised Distribution Per Unit<br>Annualised Yield | 6.49 cents | 6.16 cents              | 6.5        |
| - Based on IPO price (S\$0.71)                       | 9.14%      | 8.68%                   |            |
| - Based on closing price on 26 Apr 07 (S\$0.76)      | 8.54%      | 8.11%                   |            |