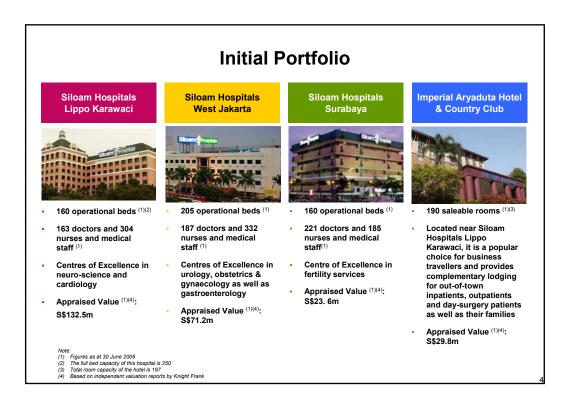

| 1 Jan 2007 to 31 Mar 2007                            |            |                         |            |
|------------------------------------------------------|------------|-------------------------|------------|
| \$\$'000                                             | Actual     | Forecast <sup>(1)</sup> | Change (%) |
| Gross Revenue                                        | 6,003      | 5,951                   | 0.9        |
| Direct Operating Expenses                            | (37)       | (69)                    | (46.8)     |
| Net Property Income                                  | 5,966      | 5,881                   | 1.4        |
| Distributable Income                                 | 4,366      | 4,126                   | 5.8        |
| Distribution Per Unit