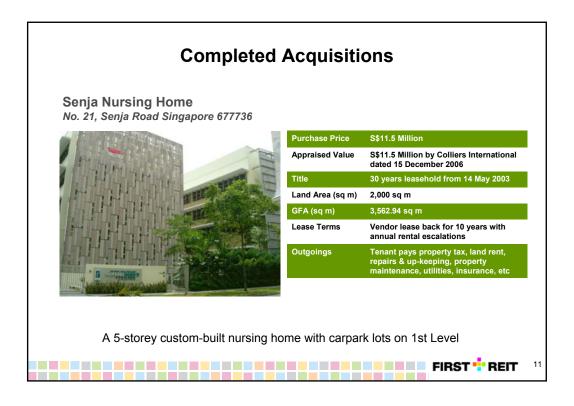

| 1 Jan 2007 to 31 Mar 2007                            |            |                         |            |
|------------------------------------------------------|------------|-------------------------|------------|
| \$\$'000                                             | Actual     | Forecast <sup>(1)</sup> | Change (%) |
| Gross Revenue                                        | 6,003      | 5,951                   | 0.9        |
| Direct Operating Expenses                            | (37)       | (69)                    | (46.8)     |
| Net Property Income                                  | 5,966      | 5,881                   | 1.4        |
| Distributable Income                                 | 4,366      | 4,126                   | 5.8        |
| Distribution Per Unit                                | 1.60 cents | 1.52 cents              | 5.3        |
|                                                      | Actual     | Forecast <sup>(1)</sup> |            |
| Annualised Distribution Per Unit<br>Annualised Yield | 6.49 cents | 6.16 cents              | 6.5        |
| - Based on IPO price (S\$0.71)                       | 9.14%      | 8.68%                   |            |
| - Based on closing price on 26 Apr 07 (S\$0.76)      | 8.54%      | 8.11%                   |            |