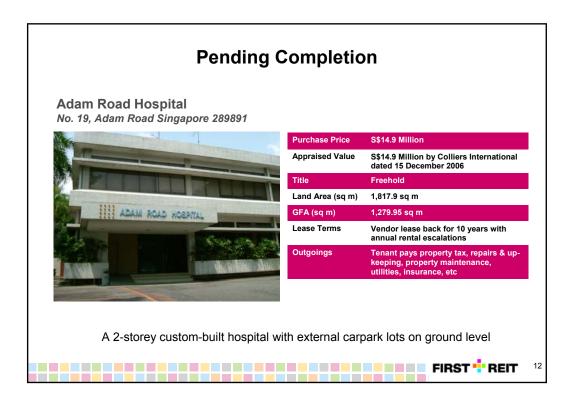

| 1 Jan 2007 to 31 Mar 2007                            |            |                         |            |
|------------------------------------------------------|------------|-------------------------|------------|
| \$\$'000                                             | Actual     | Forecast <sup>(1)</sup> | Change (%) |
| Gross Revenue                                        | 6,003      | 5,951                   | 0.9        |
| Direct Operating Expenses                            | (37)       | (69)                    | (46.8)     |
| Net Property Income                                  | 5,966      | 5,881                   | 1.4        |
| Distributable Income                                 | 4,366      | 4,126                   | 5.8        |
| Distribution Per Unit                                | 1.60 cents | 1.52 cents              | 5.3        |
|                                                      | Actual     | Forecast <sup>(1)</sup> |            |
| Annualised Distribution Per Unit<br>Annualised Yield | 6.49 cents | 6.16 cents              | 6.5        |
| - Based on IPO price (S\$0.71)                       | 9.14%      | 8.68%                   |            |
| - Based on closing price on 26 Apr 07 (S\$0.76)      | 8.54%      | 8.11%                   |            |