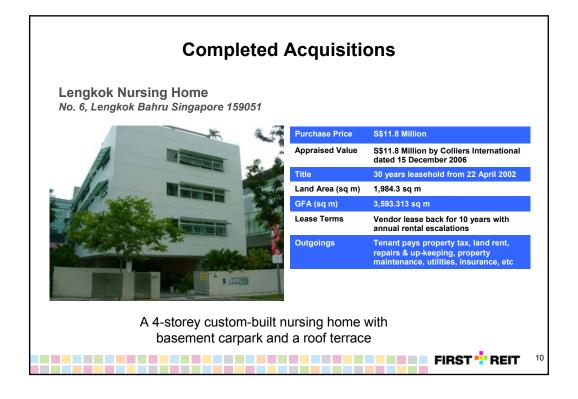

| (46.8)     |
| Net Property Income                                  | 5,966      | 5,881                   | 1.4        |
| Distributable Income                                 | 4,366      | 4,126                   | 5.8        |
| Distribution Per Unit                                | 1.60 cents | 1.52 cents              | 5.3        |
|                                                      | Actual     | Forecast <sup>(1)</sup> |            |
| Annualised Distribution Per Unit<br>Annualised Yield | 6.49 cents | 6.16 cents              | 6.5        |
| - Based on IPO price (S\$0.71)                       | 9.14%      | 8.68%                   |            |
| - Based on closing price on 26 Apr 07 (S\$0.76)      | 8.54%      | 8.11%                   |            |